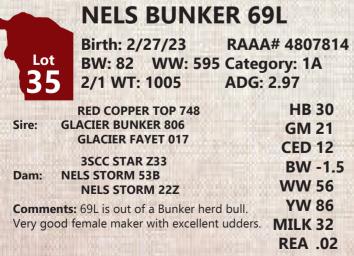

#### **NELS DAWSON 46L**

| Lot<br>28                     | Birth: 2/13/23         RAA           BW: 77         WW: 675         Cate           2/1         WT: 1070         ADG |                                              |
|-------------------------------|---------------------------------------------------------------------------------------------------------------------|----------------------------------------------|
|                               | LEACHMAN PLEDGE A282Z<br>(C DAWSON 7003E<br>HXC C02<br>BROWN ULTIMATE X7752<br>ELS VERDALE 14E<br>NELS VERDALE 122C | HB 61<br>GM 47<br>CED 16<br>BW -4.1<br>WW 67 |
| <b>Comments</b><br>female mak | : A good heifer bull and a real solid<br>er!                                                                        | YW 111<br>MILK 27<br>REA05                   |