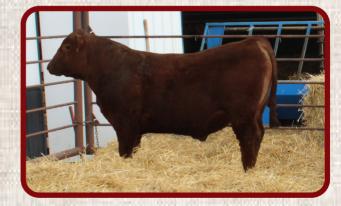

|                                 | <b>TMN FUSED CIN</b>                                             | CH 59L                    |
|---------------------------------|------------------------------------------------------------------|---------------------------|
| Lot<br>13                       | Birth: 2/18/23 RAAA<br>BW: 86 WW: 670 Categ<br>2/1 WT: 1100 ADG: |                           |
| Sire: Al                        | ANDRAS IN FOCUS B175<br>NDRAS FUSION R236<br>ANDRAS BELLE B167   | HB 56<br>GM 35<br>CED 15  |
| Dam: TN                         | PIE CINCH 4126<br>/N MAZEE 8F<br>TMN MEL 111D                    | BW -4.0<br>WW 56          |
| <b>Comments</b><br>with a big h | : This is a nice moderate framed bul<br>ip.                      | YW 93<br>MILK 23<br>REA16 |