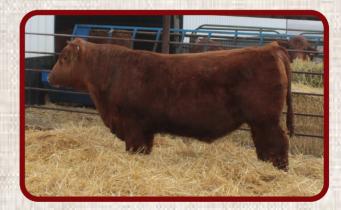

NELCIID EDONT 201

|           | NELS UP FRUNT                                                                                                                  | SOL                                      |
|-----------|--------------------------------------------------------------------------------------------------------------------------------|------------------------------------------|
| Lot<br>38 | Birth: 2/10/23 RAA/<br>BW: 93 WW: 610 Categ<br>2/1 WT: 1030 ADG:                                                               |                                          |
| Sire: I   | PIE ONE OF A KIND 777<br>BB PROPULSION 9096<br>BB MS GINNIE 6256<br>HXC ALLEGIANCE 5502C<br>NELS CARRIE 45F<br>NELS CARRIE 457 | HB 63<br>GM 46<br>CED 10<br>BW1<br>WW 72 |
| muscled h | <b>ts:</b> A dark red, long spined, heavy<br>nerd bull in the making here. We really<br>ropulsion calves.                      | YW 113                                   |