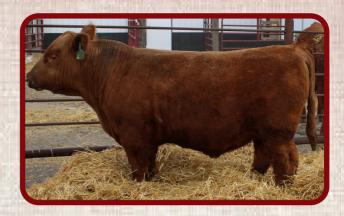

#### **TMN LOADED BERRY 20L**

| Lot<br>2                                                                                                                                                                                                                                     | BW: 84 WW: 750 Cate                                                                                                                    | A# 4865126<br>gory: 1A<br>i: 3.51            |
|----------------------------------------------------------------------------------------------------------------------------------------------------------------------------------------------------------------------------------------------|----------------------------------------------------------------------------------------------------------------------------------------|----------------------------------------------|
|                                                                                                                                                                                                                                              | SLGN WIDELOAD 920W<br>ELTON WIDELOAD 78B<br>PELTON MISS JAYLA 0508S<br>RED FINE LINE MULBERRY 26P<br>MN MISS BERRY 3Z<br>TDN MARY 311T | HB 57<br>GM 27<br>CED 11<br>BW -1.5<br>WW 62 |
| <b>Comments:</b> Miss Berry 3Z is a can't miss<br>performance dam that carries through to<br>her offspring. 20L is just as impressive as her<br>daughters calf 16L with just a pinch more<br>performance. Be sure to check him out sale day! |                                                                                                                                        | YW 98<br>MILK 27<br>REA .14                  |