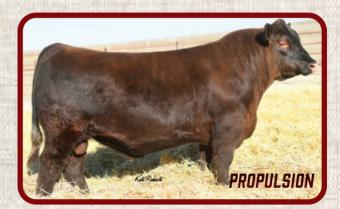

## LILS JJ 66L

| _       |                                                                                                                 | and the second |
|---------|-----------------------------------------------------------------------------------------------------------------|------------------------------------------------------------------------------------------------------------------|
| Lot     | Birth: 2/21/23 RA<br>BW: 82 WW: 720 Cat                                                                         | AA# 4808745<br>egory: 1A                                                                                         |
| 5       | the second se | G: 3.08                                                                                                          |
|         | PIE ONE OF A KIND 777                                                                                           | HB 57                                                                                                            |
| Sire: B | B PROPULSION 9096                                                                                               | GM 25                                                                                                            |
|         | BB MS GINNIE 6256                                                                                               | <b>CED 12</b>                                                                                                    |
| Dom: 1  | NELS CALEB 21D<br>ILS DANNIE 99G                                                                                | BW -1.5                                                                                                          |
|         | NELS LUCY 11Z                                                                                                   | WW 70                                                                                                            |
| Comment | s: Another Propulsion son that has                                                                              | sa YW 106                                                                                                        |
|         | er. If you want to increase weanin                                                                              |                                                                                                                  |
|         | ng weight here your guy. Maternal<br>m is my nieces 12 year old 4-H cow                                         |                                                                                                                  |
|         |                                                                                                                 |                                                                                                                  |