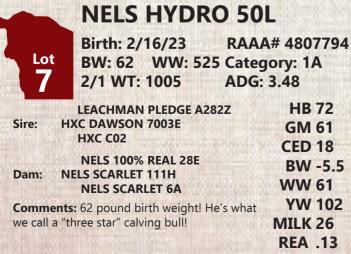

#### **NELS DAWSON 46L**

| Lot<br>28                     | Birth: 2/13/23         RAA           BW: 77         WW: 675         Cate           2/1         WT: 1070         ADG |                                              |
|-------------------------------|---------------------------------------------------------------------------------------------------------------------|----------------------------------------------|
|                               | LEACHMAN PLEDGE A282Z<br>(C DAWSON 7003E<br>HXC C02<br>BROWN ULTIMATE X7752<br>ELS VERDALE 14E<br>NELS VERDALE 122C | HB 61<br>GM 47<br>CED 16<br>BW -4.1<br>WW 67 |
| <b>Comments</b><br>female mak | : A good heifer bull and a real solid<br>er!                                                                        | YW 111<br>MILK 27<br>REA05                   |