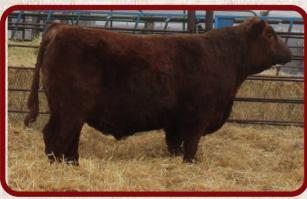

CIAL

431

|           | NELS BIG SKY 13                                                                                                        | L                                   |
|-----------|------------------------------------------------------------------------------------------------------------------------|-------------------------------------|
| Lot<br>14 | Birth: 1/11/23RAAABW: 62WW: 690 Categ2/1 WT: 1000ADG:                                                                  |                                     |
|           | BROWN JYJ REDEMPTION Y1334<br>LSF BRA NO WORRIES 4657B<br>LSF CRYSTAL R5154 X0105<br>PIE CINCH 4126<br>NELS CARRIE 18J | HB 58<br>GM 30<br>CED 17<br>BW -6.0 |
| Dam:      | NELS CARRIE 787                                                                                                        | WW 61                               |
| maker op  | <b>its:</b> Really nice calving ease and female<br>ption and birth weight of just 62lbs and<br>g weight of 690.        | YW 100<br>MILK 26<br>REA06          |