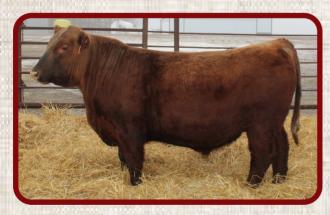

NELCIID EDONT 201

|           | NELS UP FRUNT                                                                                                                  | SOL                                      |
|-----------|--------------------------------------------------------------------------------------------------------------------------------|------------------------------------------|
| Lot<br>38 | Birth: 2/10/23 RAA/<br>BW: 93 WW: 610 Categ<br>2/1 WT: 1030 ADG:                                                               |                                          |
| Sire: I   | PIE ONE OF A KIND 777<br>BB PROPULSION 9096<br>BB MS GINNIE 6256<br>HXC ALLEGIANCE 5502C<br>NELS CARRIE 45F<br>NELS CARRIE 457 | HB 63<br>GM 46<br>CED 10<br>BW1<br>WW 72 |
| muscled h | <b>ts:</b> A dark red, long spined, heavy<br>nerd bull in the making here. We really<br>ropulsion calves.                      | YW 113                                   |