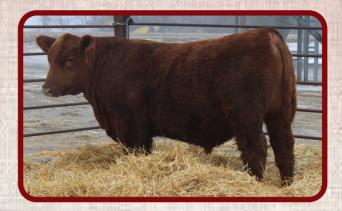

## **NELS GRASS ROOTS 27L**

| Lo<br>12      | BW: 62 WW: 685 Cate                                                                                                                    | A# 4807766<br>egory: 1A<br>5: 2.57           |
|---------------|----------------------------------------------------------------------------------------------------------------------------------------|----------------------------------------------|
| Sire:<br>Dam: | SLGN WIDELOAD 920W<br>PELTON WIDELOAD 78B<br>PELTON MISS JAYLA 0508S<br>NELS FULL TONY 1Z<br>NELS COPPER LASS 82E<br>NELSCOPPERLASS61A | HB 67<br>GM 32<br>CED 12<br>BW -1.4<br>WW 63 |
|               | ents: 27L is a twin to 26L. A real solid maker option with very good calving                                                           | YW 99<br>MILK 28<br>REA .20                  |