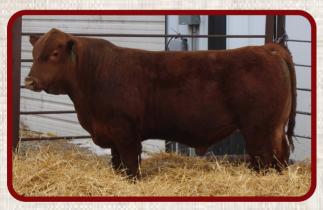

## **TMN RIGHT LEAGUE 30L**

| Lot 24     | Birth: 2/6/23 R.<br>BW: 82 WW: 760 Ca<br>2/1 WT: 1130 A                                        |                            |
|------------|------------------------------------------------------------------------------------------------|----------------------------|
| Sire: N    | LCC MAJOR LEAGUE A502M<br>IELS MIXON 28J<br>NELS REBALAS 36D                                   | GM 34                      |
| Dam: T     | LRA RIGHT ON 7118<br>MN BEAUTY 116J<br>TMN BEAUTY 51X                                          | CED 15<br>BW -2.9<br>WW 71 |
| want to ch | <b>s:</b> Another nice made bull you w<br>leck out. He's no slouch with an a<br>reight of 760. |                            |