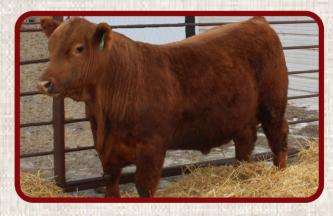

#### **NELS HARRIS 124L**

| Lot           | BW: 92 WW: 705 Catego                                                                                   |                                              |
|---------------|---------------------------------------------------------------------------------------------------------|----------------------------------------------|
| Sire:<br>Dam: | LOOSLI RIGHT ON 423<br>TMN CHAMP 13H<br>TMN MAZEE 8F<br>LSF MEW X-CITEMENT 6690D<br>NSFR PINOT NOIR G19 | HB 19<br>GM 13<br>CED 13<br>BW -2.7<br>WW 63 |
|               | NSFR MTX B34<br>nts: This bull has a 705 weaning weight.<br>ou don't want to miss come sale day.        | YW 103<br>MILK 25<br>REA05                   |