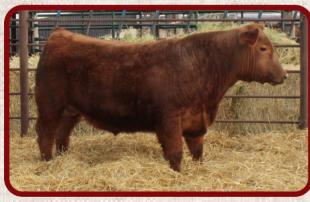

#### **NELS OZZIE 7L**

| Lot     | Birth: 1/7/23<br>BW: 63 WW: 75             |                         |
|---------|--------------------------------------------|-------------------------|
| 4       | 2/1 WT: 1175                               | ADG: 3.08               |
|         | ANDRAS IN FOCUS B17                        | 5 HB 54                 |
| Sire: A | NDRAS FUSION R236                          | GM 43                   |
|         | ANDRAS BELLE B167                          | CED 15                  |
|         | NELS FAST FURIOUS 1                        |                         |
| Dam: N  | IELS STORM 127J<br>NELS STORM 53B          | WW 61                   |
| Comment | s: A real attractive Fusion                | son. He YW 99           |
|         | d, deep ribbed, and nice m                 |                         |
|         | make excellent females ar<br>pirth weight. | nd with 63 <b>REA01</b> |