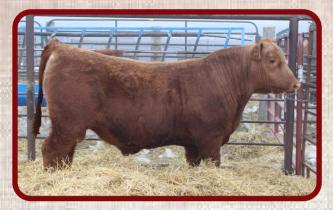

#### **NELS DAWSON 46L**

| Lot<br>28                     | Birth: 2/13/23         RAA           BW: 77         WW: 675         Cate           2/1         WT: 1070         ADG |                                              |
|-------------------------------|---------------------------------------------------------------------------------------------------------------------|----------------------------------------------|
|                               | LEACHMAN PLEDGE A282Z<br>(C DAWSON 7003E<br>HXC C02<br>BROWN ULTIMATE X7752<br>ELS VERDALE 14E<br>NELS VERDALE 122C | HB 61<br>GM 47<br>CED 16<br>BW -4.1<br>WW 67 |
| <b>Comments</b><br>female mak | : A good heifer bull and a real solid<br>er!                                                                        | YW 111<br>MILK 27<br>REA05                   |