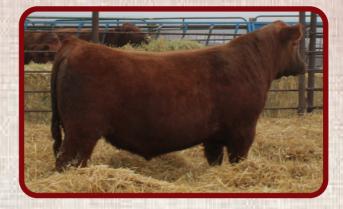

## **NELS GRASS ROOTS 27L**

| Lo<br>12      | BW: 62 WW: 685 Cate                                                                                                                    | A# 4807766<br>egory: 1A<br>5: 2.57           |
|---------------|----------------------------------------------------------------------------------------------------------------------------------------|----------------------------------------------|
| Sire:<br>Dam: | SLGN WIDELOAD 920W<br>PELTON WIDELOAD 78B<br>PELTON MISS JAYLA 0508S<br>NELS FULL TONY 1Z<br>NELS COPPER LASS 82E<br>NELSCOPPERLASS61A | HB 67<br>GM 32<br>CED 12<br>BW -1.4<br>WW 63 |
|               | ents: 27L is a twin to 26L. A real solid maker option with very good calving                                                           | YW 99<br>MILK 28<br>REA .20                  |