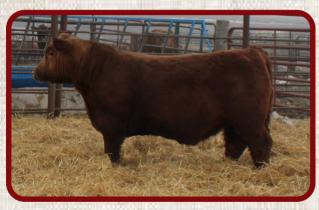

## **NELS MOSSY OAK 29L**

| Lot<br>8  | Birth: 2/6/23<br>BW: 105 WW: 76<br>2/1 WT: 1170                                                     | RAAA# 4807768<br>60 Category: 1A<br>ADG: 2.97 |
|-----------|-----------------------------------------------------------------------------------------------------|-----------------------------------------------|
| Sire:     | SIX MILE JOHN WICK 8<br>SIX MILE MOSSY OAK 175<br>RED SIX MILE MISS LAI                             | H GM 14                                       |
| Dam:      | RED NORTHLINE TRUEBLO<br>NELS SCARLET 21C<br>NELS SCARLET 50U                                       | WW 81                                         |
| biggest b | nts: 29L is probably the stout<br>boned bull in the offering. If i<br>ance you want, here is your g | it's MILK 30                                  |