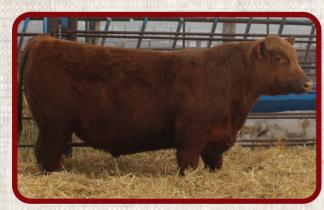

#### **NELS HARRIS 124L**

| Lot           | BW: 92 WW: 705 Catego                                                                                   |                                              |
|---------------|---------------------------------------------------------------------------------------------------------|----------------------------------------------|
| Sire:<br>Dam: | LOOSLI RIGHT ON 423<br>TMN CHAMP 13H<br>TMN MAZEE 8F<br>LSF MEW X-CITEMENT 6690D<br>NSFR PINOT NOIR G19 | HB 19<br>GM 13<br>CED 13<br>BW -2.7<br>WW 63 |
|               | NSFR MTX B34<br>nts: This bull has a 705 weaning weight.<br>ou don't want to miss come sale day.        | YW 103<br>MILK 25<br>REA05                   |