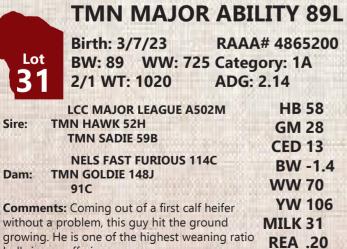

## **TMN RIGHT LEAGUE 30L**

| Lot 24     | Birth: 2/6/23 R.<br>BW: 82 WW: 760 Ca<br>2/1 WT: 1130 A                                        |                            |
|------------|------------------------------------------------------------------------------------------------|----------------------------|
| Sire: N    | LCC MAJOR LEAGUE A502M<br>IELS MIXON 28J<br>NELS REBALAS 36D                                   | GM 34                      |
| Dam: T     | LRA RIGHT ON 7118<br>MN BEAUTY 116J<br>TMN BEAUTY 51X                                          | CED 15<br>BW -2.9<br>WW 71 |
| want to ch | <b>s:</b> Another nice made bull you w<br>leck out. He's no slouch with an a<br>reight of 760. |                            |