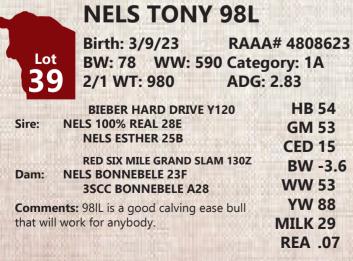

|          | <b>NELS SAKIC 87L</b>                                                              |                   |            |
|----------|------------------------------------------------------------------------------------|-------------------|------------|
| Lot<br>9 | Birth: 3/7/23 RAAA#<br>BW: 85 WW: 700 Catego<br>2/1 WT: 1120 ADG:                  | gory: 1/          |            |
| Sire: N  | BIEBER HARD DRIVE Y120<br>ELS 100% REAL 28E<br>NELS ESTHER 25B                     | HB<br>GM<br>CED   | 41         |
| Dam: N   | RED SIX MILE GRAND SLAM 130Z<br>ELS LILLY 40G<br>NELS LILLY 16B                    | BW<br>WW          | -2.9<br>62 |
|          | <b>s:</b> A very cool made bull. He's<br>n every way and has a real nice Red<br>c. | YW<br>MILK<br>REA | 25         |