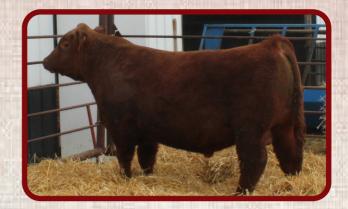

#### **NELS OZZIE 7L**

| Lot     | Birth: 1/7/23<br>BW: 63 WW: 75             |                         |
|---------|--------------------------------------------|-------------------------|
| 4       | 2/1 WT: 1175                               | ADG: 3.08               |
|         | ANDRAS IN FOCUS B17                        | 5 HB 54                 |
| Sire: A | NDRAS FUSION R236                          | GM 43                   |
|         | ANDRAS BELLE B167                          | CED 15                  |
|         | NELS FAST FURIOUS 1                        |                         |
| Dam: N  | IELS STORM 127J<br>NELS STORM 53B          | WW 61                   |
| Comment | s: A real attractive Fusion                | son. He YW 99           |
|         | d, deep ribbed, and nice m                 |                         |
|         | make excellent females ar<br>pirth weight. | nd with 63 <b>REA01</b> |