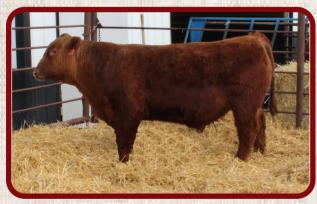

## **NELS GRASS ROOTS 27L**

| Lo<br>12      | BW: 62 WW: 685 Cate                                                                                                                    | A# 4807766<br>egory: 1A<br>5: 2.57           |
|---------------|----------------------------------------------------------------------------------------------------------------------------------------|----------------------------------------------|
| Sire:<br>Dam: | SLGN WIDELOAD 920W<br>PELTON WIDELOAD 78B<br>PELTON MISS JAYLA 0508S<br>NELS FULL TONY 1Z<br>NELS COPPER LASS 82E<br>NELSCOPPERLASS61A | HB 67<br>GM 32<br>CED 12<br>BW -1.4<br>WW 63 |
|               | ents: 27L is a twin to 26L. A real solid maker option with very good calving                                                           | YW 99<br>MILK 28<br>REA .20                  |