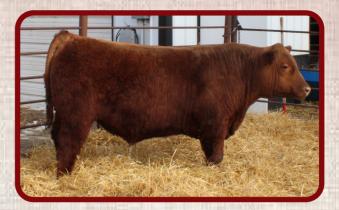

CIAL

431

|           | NELS BIG SKY 13                                                                                                        | L                                   |
|-----------|------------------------------------------------------------------------------------------------------------------------|-------------------------------------|
| Lot<br>14 | Birth: 1/11/23RAAABW: 62WW: 690 Categ2/1 WT: 1000ADG:                                                                  |                                     |
|           | BROWN JYJ REDEMPTION Y1334<br>LSF BRA NO WORRIES 4657B<br>LSF CRYSTAL R5154 X0105<br>PIE CINCH 4126<br>NELS CARRIE 18J | HB 58<br>GM 30<br>CED 17<br>BW -6.0 |
| Dam:      | NELS CARRIE 787                                                                                                        | WW 61                               |
| maker op  | <b>its:</b> Really nice calving ease and female<br>ption and birth weight of just 62lbs and<br>g weight of 690.        | YW 100<br>MILK 26<br>REA06          |