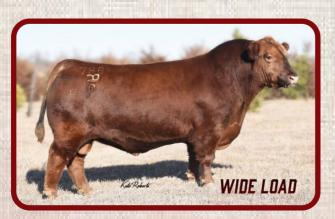

## **NELS WIDE LOAD 31L**

| Lot<br>20 | BW: 105 WW: 710                                                                                                       | RAAA# 4807770<br>Category: 1A<br>ADG: 3.26 |
|-----------|-----------------------------------------------------------------------------------------------------------------------|--------------------------------------------|
|           | SLGN WIDELOAD 920W<br>LTON WIDELOAD 78B<br>PELTON MISS JAYLA 0508<br>NELS FAST FURIOUS 114C<br>ELS HEAVEN'S LASS 160H | CED 6<br>BW 1.8                            |
|           | NELS HEAVEN'S LASS 11A<br>Dark red and stout. He will g<br>at weaning. 710-pound wea                                  | get YW 116                                 |