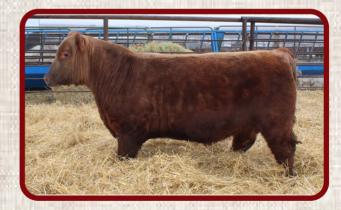

## **NELS GRASS ROOTS 27L**

| Lo<br>12      | BW: 62 WW: 685 Cate                                                                                                                    | A# 4807766<br>egory: 1A<br>5: 2.57           |
|---------------|----------------------------------------------------------------------------------------------------------------------------------------|----------------------------------------------|
| Sire:<br>Dam: | SLGN WIDELOAD 920W<br>PELTON WIDELOAD 78B<br>PELTON MISS JAYLA 0508S<br>NELS FULL TONY 1Z<br>NELS COPPER LASS 82E<br>NELSCOPPERLASS61A | HB 67<br>GM 32<br>CED 12<br>BW -1.4<br>WW 63 |
|               | ents: 27L is a twin to 26L. A real solid maker option with very good calving                                                           | YW 99<br>MILK 28<br>REA .20                  |