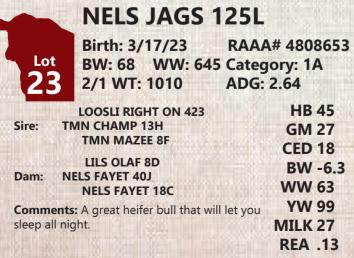

#### **NELS HARRIS 124L**

| Lot           | BW: 92 WW: 705 Catego                                                                                   |                                              |
|---------------|---------------------------------------------------------------------------------------------------------|----------------------------------------------|
| Sire:<br>Dam: | LOOSLI RIGHT ON 423<br>TMN CHAMP 13H<br>TMN MAZEE 8F<br>LSF MEW X-CITEMENT 6690D<br>NSFR PINOT NOIR G19 | HB 19<br>GM 13<br>CED 13<br>BW -2.7<br>WW 63 |
|               | NSFR MTX B34<br>nts: This bull has a 705 weaning weight.<br>ou don't want to miss come sale day.        | YW 103<br>MILK 25<br>REA05                   |