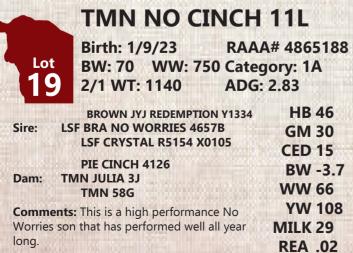

|                                 | <b>TMN FUSED CIN</b>                                             | CH 59L                    |
|---------------------------------|------------------------------------------------------------------|---------------------------|
| Lot<br>13                       | Birth: 2/18/23 RAAA<br>BW: 86 WW: 670 Categ<br>2/1 WT: 1100 ADG: |                           |
| Sire: Al                        | ANDRAS IN FOCUS B175<br>NDRAS FUSION R236<br>ANDRAS BELLE B167   | HB 56<br>GM 35<br>CED 15  |
| Dam: TN                         | PIE CINCH 4126<br>/N MAZEE 8F<br>TMN MEL 111D                    | BW -4.0<br>WW 56          |
| <b>Comments</b><br>with a big h | : This is a nice moderate framed bul<br>ip.                      | YW 93<br>MILK 23<br>REA16 |