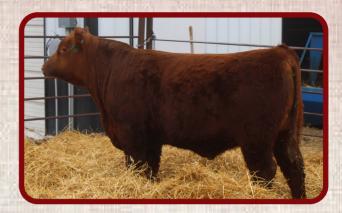

## LILS JJ 66L

| _       |                                                                                                                 | and the second |
|---------|-----------------------------------------------------------------------------------------------------------------|------------------------------------------------------------------------------------------------------------------|
| Lot     | Birth: 2/21/23 RA<br>BW: 82 WW: 720 Cat                                                                         | AA# 4808745<br>egory: 1A                                                                                         |
| 5       | the second se | G: 3.08                                                                                                          |
|         | PIE ONE OF A KIND 777                                                                                           | HB 57                                                                                                            |
| Sire: B | B PROPULSION 9096                                                                                               | GM 25                                                                                                            |
|         | BB MS GINNIE 6256                                                                                               | <b>CED 12</b>                                                                                                    |
| Dom: 1  | NELS CALEB 21D<br>ILS DANNIE 99G                                                                                | BW -1.5                                                                                                          |
|         | NELS LUCY 11Z                                                                                                   | WW 70                                                                                                            |
| Comment | s: Another Propulsion son that has                                                                              | sa YW 106                                                                                                        |
|         | er. If you want to increase weanin                                                                              |                                                                                                                  |
|         | ng weight here your guy. Maternal<br>m is my nieces 12 year old 4-H cow                                         |                                                                                                                  |
|         |                                                                                                                 |                                                                                                                  |