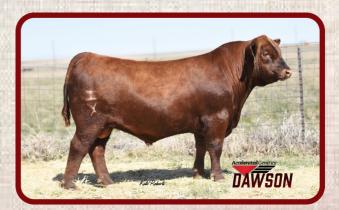

#### **NELS DAWSON 46L**

| Lot<br>28                     | Birth: 2/13/23         RAA           BW: 77         WW: 675         Cate           2/1         WT: 1070         ADG |                                              |
|-------------------------------|---------------------------------------------------------------------------------------------------------------------|----------------------------------------------|
|                               | LEACHMAN PLEDGE A282Z<br>(C DAWSON 7003E<br>HXC C02<br>BROWN ULTIMATE X7752<br>ELS VERDALE 14E<br>NELS VERDALE 122C | HB 61<br>GM 47<br>CED 16<br>BW -4.1<br>WW 67 |
| <b>Comments</b><br>female mak | : A good heifer bull and a real solid<br>er!                                                                        | YW 111<br>MILK 27<br>REA05                   |