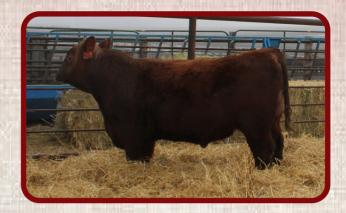

## **TMN RIGHT LEAGUE 30L**

| Lot 24     | Birth: 2/6/23 R.<br>BW: 82 WW: 760 Ca<br>2/1 WT: 1130 A                                        |                            |
|------------|------------------------------------------------------------------------------------------------|----------------------------|
| Sire: N    | LCC MAJOR LEAGUE A502M<br>IELS MIXON 28J<br>NELS REBALAS 36D                                   | GM 34                      |
| Dam: T     | LRA RIGHT ON 7118<br>MN BEAUTY 116J<br>TMN BEAUTY 51X                                          | CED 15<br>BW -2.9<br>WW 71 |
| want to ch | <b>s:</b> Another nice made bull you w<br>leck out. He's no slouch with an a<br>reight of 760. |                            |