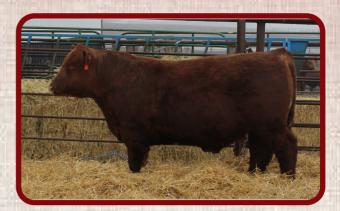

NELCIID EDONT 201

|           | NELS UP FRUNT                                                                                                                  | SOL                                      |
|-----------|--------------------------------------------------------------------------------------------------------------------------------|------------------------------------------|
| Lot<br>38 | Birth: 2/10/23 RAA/<br>BW: 93 WW: 610 Categ<br>2/1 WT: 1030 ADG:                                                               |                                          |
| Sire: I   | PIE ONE OF A KIND 777<br>BB PROPULSION 9096<br>BB MS GINNIE 6256<br>HXC ALLEGIANCE 5502C<br>NELS CARRIE 45F<br>NELS CARRIE 457 | HB 63<br>GM 46<br>CED 10<br>BW1<br>WW 72 |
| muscled h | <b>ts:</b> A dark red, long spined, heavy<br>nerd bull in the making here. We really<br>ropulsion calves.                      | YW 113                                   |