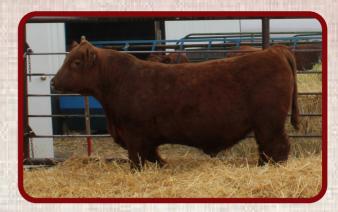

#### LIVE SALE VIEWING

SALE WILL BE BROADCAST ON HTTPS://AUCTIONS.CATTLEUSA.COM UNDER PHILIP LIVESTOCK AUCTION.

|                     | NELS CHIEF 17L                                                                                                                                                                  |                                              |
|---------------------|---------------------------------------------------------------------------------------------------------------------------------------------------------------------------------|----------------------------------------------|
| Lot<br>1            |                                                                                                                                                                                 |                                              |
| Sire:<br>Dam:       | BROWN JYJ REDEMPTION Y1334<br>LSF BRA NO WORRIES 4657B<br>LSF CRYSTAL R5154 X0105<br>LCC MAJOR LEAGUE A502M<br>NELS STORM 21J<br>NELS STORM 44E                                 | HB 42<br>GM 46<br>CED 14<br>BW -3.6<br>WW 74 |
| Balance<br>sleep or | ents: A super complete No Worries son.<br>d, good lined and full hipped. Don't<br>n this bull as he is one to study closely<br>t a 64 pound birth weight and weaning<br>of 755. | YW 117<br>MILK 29<br>REA .24                 |