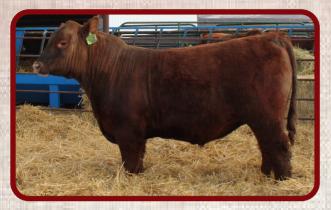

#### **TMN LOADED BERRY 20L**

| Lot<br>2                                                                                                                                                                                                                                     | BW: 84 WW: 750 Cate                                                                                                                    | A# 4865126<br>gory: 1A<br>i: 3.51            |
|----------------------------------------------------------------------------------------------------------------------------------------------------------------------------------------------------------------------------------------------|----------------------------------------------------------------------------------------------------------------------------------------|----------------------------------------------|
|                                                                                                                                                                                                                                              | SLGN WIDELOAD 920W<br>ELTON WIDELOAD 78B<br>PELTON MISS JAYLA 0508S<br>RED FINE LINE MULBERRY 26P<br>MN MISS BERRY 3Z<br>TDN MARY 311T | HB 57<br>GM 27<br>CED 11<br>BW -1.5<br>WW 62 |
| <b>Comments:</b> Miss Berry 3Z is a can't miss<br>performance dam that carries through to<br>her offspring. 20L is just as impressive as her<br>daughters calf 16L with just a pinch more<br>performance. Be sure to check him out sale day! |                                                                                                                                        | YW 98<br>MILK 27<br>REA .14                  |