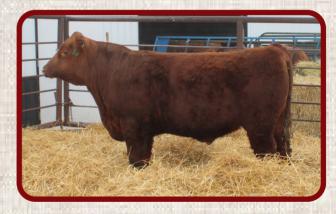

#### LIVE SALE VIEWING

SALE WILL BE BROADCAST ON HTTPS://AUCTIONS.CATTLEUSA.COM UNDER PHILIP LIVESTOCK AUCTION.

|                     | NELS CHIEF 17L                                                                                                                                                                  |                                              |
|---------------------|---------------------------------------------------------------------------------------------------------------------------------------------------------------------------------|----------------------------------------------|
| Lot<br>1            |                                                                                                                                                                                 |                                              |
| Sire:<br>Dam:       | BROWN JYJ REDEMPTION Y1334<br>LSF BRA NO WORRIES 4657B<br>LSF CRYSTAL R5154 X0105<br>LCC MAJOR LEAGUE A502M<br>NELS STORM 21J<br>NELS STORM 44E                                 | HB 42<br>GM 46<br>CED 14<br>BW -3.6<br>WW 74 |
| Balance<br>sleep or | ents: A super complete No Worries son.<br>d, good lined and full hipped. Don't<br>n this bull as he is one to study closely<br>t a 64 pound birth weight and weaning<br>of 755. | YW 117<br>MILK 29<br>REA .24                 |