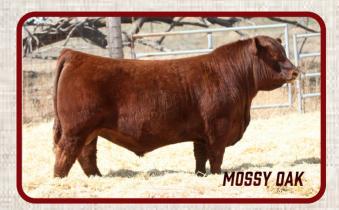

## **NELS MOSSY OAK 29L**

| Lot<br>8  | Birth: 2/6/23<br>BW: 105 WW: 76<br>2/1 WT: 1170                                                     | RAAA# 4807768<br>60 Category: 1A<br>ADG: 2.97 |
|-----------|-----------------------------------------------------------------------------------------------------|-----------------------------------------------|
| Sire:     | SIX MILE JOHN WICK 8<br>SIX MILE MOSSY OAK 175<br>RED SIX MILE MISS LAI                             | H GM 14                                       |
| Dam:      | RED NORTHLINE TRUEBLO<br>NELS SCARLET 21C<br>NELS SCARLET 50U                                       | WW 81                                         |
| biggest b | nts: 29L is probably the stout<br>boned bull in the offering. If i<br>ance you want, here is your g | it's MILK 30                                  |