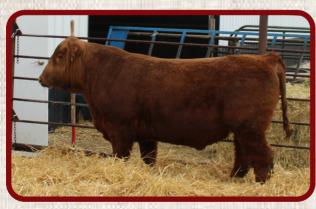

#### **NELS DAWSON 46L**

| Lot<br>28                     | Birth: 2/13/23         RAA           BW: 77         WW: 675         Cate           2/1         WT: 1070         ADG |                                              |
|-------------------------------|---------------------------------------------------------------------------------------------------------------------|----------------------------------------------|
|                               | LEACHMAN PLEDGE A282Z<br>(C DAWSON 7003E<br>HXC C02<br>BROWN ULTIMATE X7752<br>ELS VERDALE 14E<br>NELS VERDALE 122C | HB 61<br>GM 47<br>CED 16<br>BW -4.1<br>WW 67 |
| <b>Comments</b><br>female mak | : A good heifer bull and a real solid<br>er!                                                                        | YW 111<br>MILK 27<br>REA05                   |