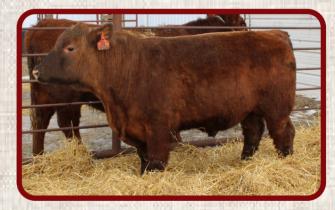

#### LIVE SALE VIEWING

SALE WILL BE BROADCAST ON HTTPS://AUCTIONS.CATTLEUSA.COM UNDER PHILIP LIVESTOCK AUCTION.

|                     | NELS CHIEF 17L                                                                                                                                                                  |                                              |
|---------------------|---------------------------------------------------------------------------------------------------------------------------------------------------------------------------------|----------------------------------------------|
| Lot<br>1            |                                                                                                                                                                                 |                                              |
| Sire:<br>Dam:       | BROWN JYJ REDEMPTION Y1334<br>LSF BRA NO WORRIES 4657B<br>LSF CRYSTAL R5154 X0105<br>LCC MAJOR LEAGUE A502M<br>NELS STORM 21J<br>NELS STORM 44E                                 | HB 42<br>GM 46<br>CED 14<br>BW -3.6<br>WW 74 |
| Balance<br>sleep or | ents: A super complete No Worries son.<br>d, good lined and full hipped. Don't<br>n this bull as he is one to study closely<br>t a 64 pound birth weight and weaning<br>of 755. | YW 117<br>MILK 29<br>REA .24                 |