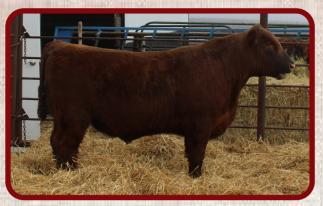

## **TMN RIGHT LEAGUE 30L**

| Lot 24     | Birth: 2/6/23 R.<br>BW: 82 WW: 760 Ca<br>2/1 WT: 1130 A                                        |                            |
|------------|------------------------------------------------------------------------------------------------|----------------------------|
| Sire: N    | LCC MAJOR LEAGUE A502M<br>IELS MIXON 28J<br>NELS REBALAS 36D                                   | GM 34                      |
| Dam: T     | LRA RIGHT ON 7118<br>MN BEAUTY 116J<br>TMN BEAUTY 51X                                          | CED 15<br>BW -2.9<br>WW 71 |
| want to ch | <b>s:</b> Another nice made bull you w<br>leck out. He's no slouch with an a<br>reight of 760. |                            |