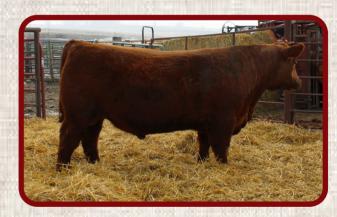

#### **TMN LOADED BERRY 20L**

| Lot<br>2                                                                                                                                                                                                                                     | BW: 84 WW: 750 Cate                                                                                                                    | A# 4865126<br>gory: 1A<br>i: 3.51            |
|----------------------------------------------------------------------------------------------------------------------------------------------------------------------------------------------------------------------------------------------|----------------------------------------------------------------------------------------------------------------------------------------|----------------------------------------------|
|                                                                                                                                                                                                                                              | SLGN WIDELOAD 920W<br>ELTON WIDELOAD 78B<br>PELTON MISS JAYLA 0508S<br>RED FINE LINE MULBERRY 26P<br>MN MISS BERRY 3Z<br>TDN MARY 311T | HB 57<br>GM 27<br>CED 11<br>BW -1.5<br>WW 62 |
| <b>Comments:</b> Miss Berry 3Z is a can't miss<br>performance dam that carries through to<br>her offspring. 20L is just as impressive as her<br>daughters calf 16L with just a pinch more<br>performance. Be sure to check him out sale day! |                                                                                                                                        | YW 98<br>MILK 27<br>REA .14                  |