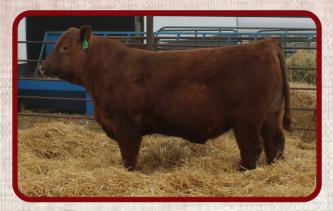

CIAL

431

|           | NELS BIG SKY 13                                                                                                        | L                                   |
|-----------|------------------------------------------------------------------------------------------------------------------------|-------------------------------------|
| Lot<br>14 | Birth: 1/11/23RAAABW: 62WW: 690 Categ2/1 WT: 1000ADG:                                                                  |                                     |
|           | BROWN JYJ REDEMPTION Y1334<br>LSF BRA NO WORRIES 4657B<br>LSF CRYSTAL R5154 X0105<br>PIE CINCH 4126<br>NELS CARRIE 18J | HB 58<br>GM 30<br>CED 17<br>BW -6.0 |
| Dam:      | NELS CARRIE 787                                                                                                        | WW 61                               |
| maker op  | <b>its:</b> Really nice calving ease and female<br>ption and birth weight of just 62lbs and<br>g weight of 690.        | YW 100<br>MILK 26<br>REA06          |