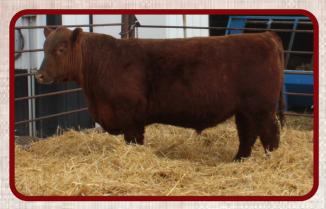

#### **NELS HARRIS 124L**

| Lot           | BW: 92 WW: 705 Catego                                                                                   |                                              |
|---------------|---------------------------------------------------------------------------------------------------------|----------------------------------------------|
| Sire:<br>Dam: | LOOSLI RIGHT ON 423<br>TMN CHAMP 13H<br>TMN MAZEE 8F<br>LSF MEW X-CITEMENT 6690D<br>NSFR PINOT NOIR G19 | HB 19<br>GM 13<br>CED 13<br>BW -2.7<br>WW 63 |
|               | NSFR MTX B34<br>nts: This bull has a 705 weaning weight.<br>ou don't want to miss come sale day.        | YW 103<br>MILK 25<br>REA05                   |