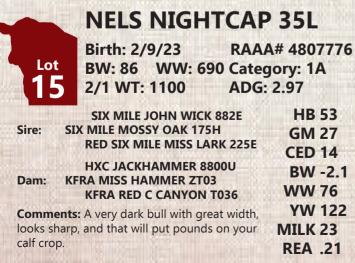

CIAL

431

|           | NELS BIG SKY 13                                                                                                        | L                                   |
|-----------|------------------------------------------------------------------------------------------------------------------------|-------------------------------------|
| Lot<br>14 | Birth: 1/11/23RAAABW: 62WW: 690 Categ2/1 WT: 1000ADG:                                                                  |                                     |
|           | BROWN JYJ REDEMPTION Y1334<br>LSF BRA NO WORRIES 4657B<br>LSF CRYSTAL R5154 X0105<br>PIE CINCH 4126<br>NELS CARRIE 18J | HB 58<br>GM 30<br>CED 17<br>BW -6.0 |
| Dam:      | NELS CARRIE 787                                                                                                        | WW 61                               |
| maker op  | <b>its:</b> Really nice calving ease and female<br>ption and birth weight of just 62lbs and<br>g weight of 690.        | YW 100<br>MILK 26<br>REA06          |