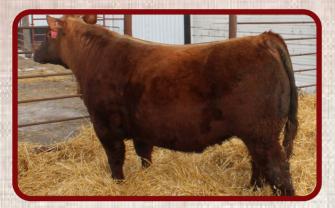

#### **NELS OZZIE 7L**

| Lot     | Birth: 1/7/23<br>BW: 63 WW: 75             |                         |
|---------|--------------------------------------------|-------------------------|
| 4       | 2/1 WT: 1175                               | ADG: 3.08               |
|         | ANDRAS IN FOCUS B17                        | 5 HB 54                 |
| Sire: A | NDRAS FUSION R236                          | GM 43                   |
|         | ANDRAS BELLE B167                          | CED 15                  |
|         | NELS FAST FURIOUS 1                        |                         |
| Dam: N  | IELS STORM 127J<br>NELS STORM 53B          | WW 61                   |
| Comment | s: A real attractive Fusion                | son. He YW 99           |
|         | d, deep ribbed, and nice m                 |                         |
|         | make excellent females ar<br>pirth weight. | nd with 63 <b>REA01</b> |