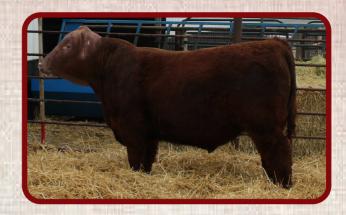

#### **NELS DAWSON 46L**

| Lot<br>28                     | Birth: 2/13/23         RAA           BW: 77         WW: 675         Cate           2/1         WT: 1070         ADG |                                              |
|-------------------------------|---------------------------------------------------------------------------------------------------------------------|----------------------------------------------|
|                               | LEACHMAN PLEDGE A282Z<br>(C DAWSON 7003E<br>HXC C02<br>BROWN ULTIMATE X7752<br>ELS VERDALE 14E<br>NELS VERDALE 122C | HB 61<br>GM 47<br>CED 16<br>BW -4.1<br>WW 67 |
| <b>Comments</b><br>female mak | : A good heifer bull and a real solid<br>er!                                                                        | YW 111<br>MILK 27<br>REA05                   |