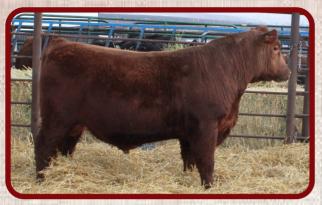

|                                 | <b>TMN FUSED CIN</b>                                             | CH 59L                    |
|---------------------------------|------------------------------------------------------------------|---------------------------|
| Lot<br>13                       | Birth: 2/18/23 RAAA<br>BW: 86 WW: 670 Categ<br>2/1 WT: 1100 ADG: |                           |
| Sire: Al                        | ANDRAS IN FOCUS B175<br>NDRAS FUSION R236<br>ANDRAS BELLE B167   | HB 56<br>GM 35<br>CED 15  |
| Dam: TN                         | PIE CINCH 4126<br>/N MAZEE 8F<br>TMN MEL 111D                    | BW -4.0<br>WW 56          |
| <b>Comments</b><br>with a big h | : This is a nice moderate framed bul<br>ip.                      | YW 93<br>MILK 23<br>REA16 |