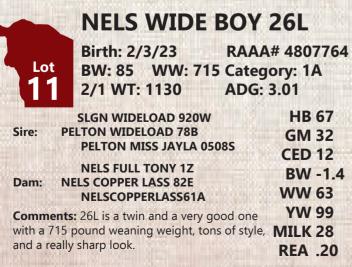

## **NELS GRASS ROOTS 27L**

| Lo<br>12      | BW: 62 WW: 685 Cate                                                                                                                    | A# 4807766<br>egory: 1A<br>5: 2.57           |
|---------------|----------------------------------------------------------------------------------------------------------------------------------------|----------------------------------------------|
| Sire:<br>Dam: | SLGN WIDELOAD 920W<br>PELTON WIDELOAD 78B<br>PELTON MISS JAYLA 0508S<br>NELS FULL TONY 1Z<br>NELS COPPER LASS 82E<br>NELSCOPPERLASS61A | HB 67<br>GM 32<br>CED 12<br>BW -1.4<br>WW 63 |
|               | ents: 27L is a twin to 26L. A real solid maker option with very good calving                                                           | YW 99<br>MILK 28<br>REA .20                  |