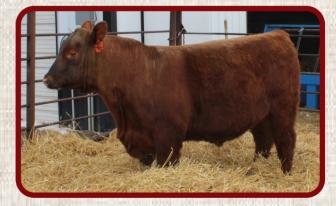

|                                 | <b>TMN FUSED CIN</b>                                             | CH 59L                    |
|---------------------------------|------------------------------------------------------------------|---------------------------|
| Lot<br>13                       | Birth: 2/18/23 RAAA<br>BW: 86 WW: 670 Categ<br>2/1 WT: 1100 ADG: |                           |
| Sire: Al                        | ANDRAS IN FOCUS B175<br>NDRAS FUSION R236<br>ANDRAS BELLE B167   | HB 56<br>GM 35<br>CED 15  |
| Dam: TN                         | PIE CINCH 4126<br>/N MAZEE 8F<br>TMN MEL 111D                    | BW -4.0<br>WW 56          |
| <b>Comments</b><br>with a big h | : This is a nice moderate framed bul<br>ip.                      | YW 93<br>MILK 23<br>REA16 |