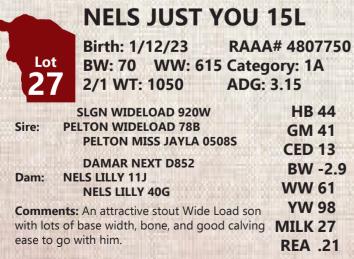

## **NELS GRASS ROOTS 27L**

| Lo<br>12      | BW: 62 WW: 685 Cate                                                                                                                    | A# 4807766<br>egory: 1A<br>5: 2.57           |
|---------------|----------------------------------------------------------------------------------------------------------------------------------------|----------------------------------------------|
| Sire:<br>Dam: | SLGN WIDELOAD 920W<br>PELTON WIDELOAD 78B<br>PELTON MISS JAYLA 0508S<br>NELS FULL TONY 1Z<br>NELS COPPER LASS 82E<br>NELSCOPPERLASS61A | HB 67<br>GM 32<br>CED 12<br>BW -1.4<br>WW 63 |
|               | ents: 27L is a twin to 26L. A real solid maker option with very good calving                                                           | YW 99<br>MILK 28<br>REA .20                  |