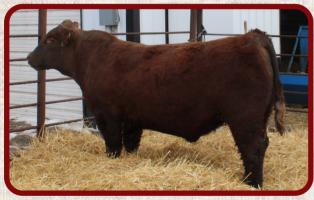

## LILS JJ 66L

| _       |                                                                                                                 | and the second |
|---------|-----------------------------------------------------------------------------------------------------------------|------------------------------------------------------------------------------------------------------------------|
| Lot     | Birth: 2/21/23 RA<br>BW: 82 WW: 720 Cat                                                                         | AA# 4808745<br>egory: 1A                                                                                         |
| 5       | the second se | G: 3.08                                                                                                          |
|         | PIE ONE OF A KIND 777                                                                                           | HB 57                                                                                                            |
| Sire: B | B PROPULSION 9096                                                                                               | GM 25                                                                                                            |
|         | BB MS GINNIE 6256                                                                                               | <b>CED 12</b>                                                                                                    |
| Dom: 1  | NELS CALEB 21D<br>ILS DANNIE 99G                                                                                | BW -1.5                                                                                                          |
|         | NELS LUCY 11Z                                                                                                   | WW 70                                                                                                            |
| Comment | s: Another Propulsion son that has                                                                              | sa YW 106                                                                                                        |
|         | er. If you want to increase weanin                                                                              |                                                                                                                  |
|         | ng weight here your guy. Maternal<br>m is my nieces 12 year old 4-H cow                                         |                                                                                                                  |
|         |                                                                                                                 |                                                                                                                  |