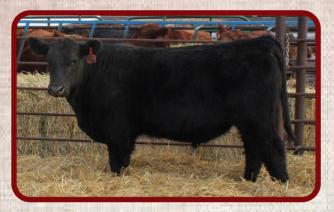

|           | NELS BAR DRIV                                                                                          | E 92L             |         |
|-----------|--------------------------------------------------------------------------------------------------------|-------------------|---------|
| Lot<br>41 | BW: 92 WW: 630 Cated                                                                                   |                   | 8615    |
| Sire:     | RED FINE LINE MULBERRY 26P<br>NELS MULBERRY 19J<br>NELS LILLY 11Y                                      | HB<br>GM<br>CED   | 35      |
| Dam:      | BIEBER HARD RIVE Y120<br>NELS REBALAS 36D<br>GLACIER REBALAS 631                                       | BW<br>WW          | 2<br>66 |
| goes ba   | ents: Our only black bull offering. He<br>ck to the Mulberry bull, a bull we have<br>y good luck with. | YW<br>MILK<br>REA |         |