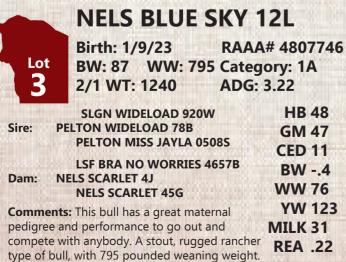

## **NELS GRASS ROOTS 27L**

| Lo<br>12      | BW: 62 WW: 685 Cate                                                                                                                    | A# 4807766<br>egory: 1A<br>5: 2.57           |
|---------------|----------------------------------------------------------------------------------------------------------------------------------------|----------------------------------------------|
| Sire:<br>Dam: | SLGN WIDELOAD 920W<br>PELTON WIDELOAD 78B<br>PELTON MISS JAYLA 0508S<br>NELS FULL TONY 1Z<br>NELS COPPER LASS 82E<br>NELSCOPPERLASS61A | HB 67<br>GM 32<br>CED 12<br>BW -1.4<br>WW 63 |
|               | ents: 27L is a twin to 26L. A real solid maker option with very good calving                                                           | YW 99<br>MILK 28<br>REA .20                  |