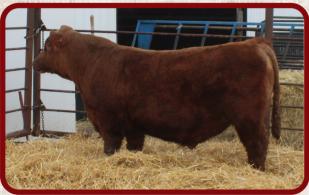

## **NELS GRASS ROOTS 27L**

| Lo<br>12      | BW: 62 WW: 685 Cate                                                                                                                    | A# 4807766<br>egory: 1A<br>5: 2.57           |
|---------------|----------------------------------------------------------------------------------------------------------------------------------------|----------------------------------------------|
| Sire:<br>Dam: | SLGN WIDELOAD 920W<br>PELTON WIDELOAD 78B<br>PELTON MISS JAYLA 0508S<br>NELS FULL TONY 1Z<br>NELS COPPER LASS 82E<br>NELSCOPPERLASS61A | HB 67<br>GM 32<br>CED 12<br>BW -1.4<br>WW 63 |
|               | ents: 27L is a twin to 26L. A real solid maker option with very good calving                                                           | YW 99<br>MILK 28<br>REA .20                  |